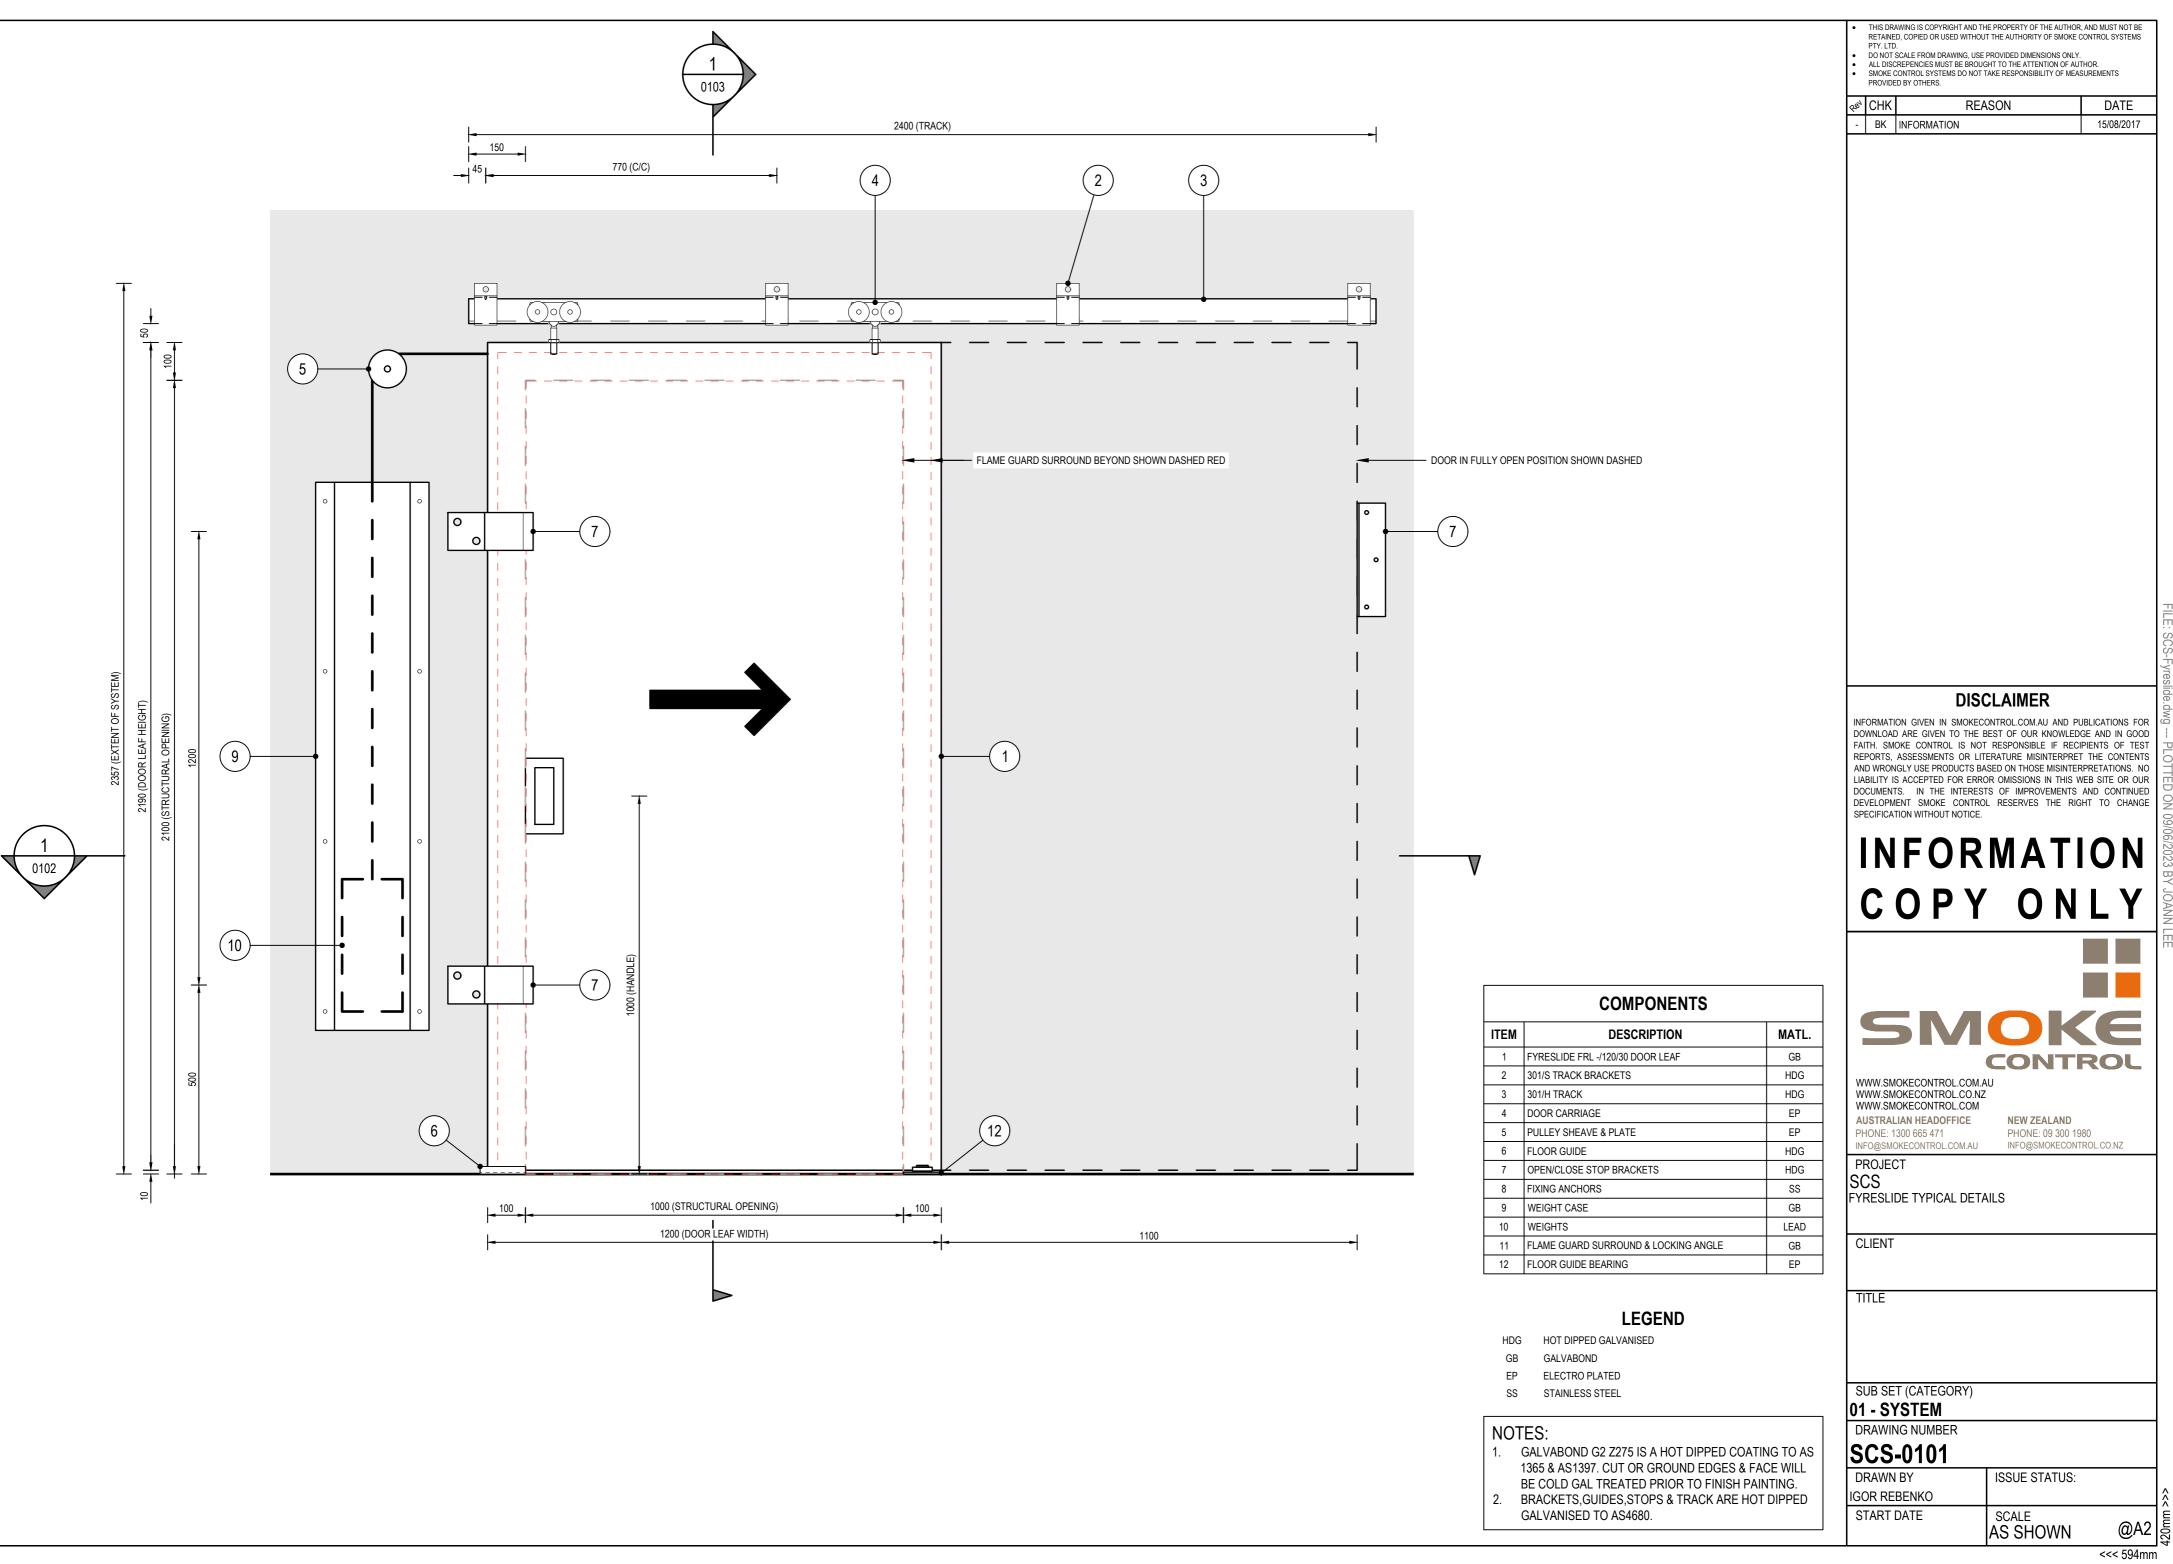

SCALE 1:2 @ A2

END DETAIL
SCALE 1:2 @ A2

STOP DETAIL
SCALE 1:2 @ A2

- THIS DRAWING IS COPYRIGHT AND THE PROPERTY OF THE AUTHOR, AND MUST NOT BE RETAINED, COPIED OR USED WITHOUT THE AUTHORITY OF SMOKE CONTROL SYSTEMS
- DO NOT SCALE FROM DRAWING, USE PROVIDED DIMENSIONS ONLY.
  ALL DISCREPENCIES MUST BE BROUGHT TO THE ATTENTION OF AUTHOR.
  SMOKE CONTROL SYSTEMS DO NOT TAKE RESPONSIBILITY OF MEASUREMENTS PROVIDED BY OTHERS.

## INFORMATION COPY ONLY

WWW.SMOKECONTROL.COM.AU WWW.SMOKECONTROL.CO.NZ WWW.SMOKECONTROL.COM

AUSTRALIAN HEADOFFICE PHONE: 1300 665 471 INFO@SMOKECONTROL.COM.AU

PHONE: 09 300 1980 INFO@SMOKECONTROL.CO.NZ

FYRESLIDE TYPICAL DETAILS