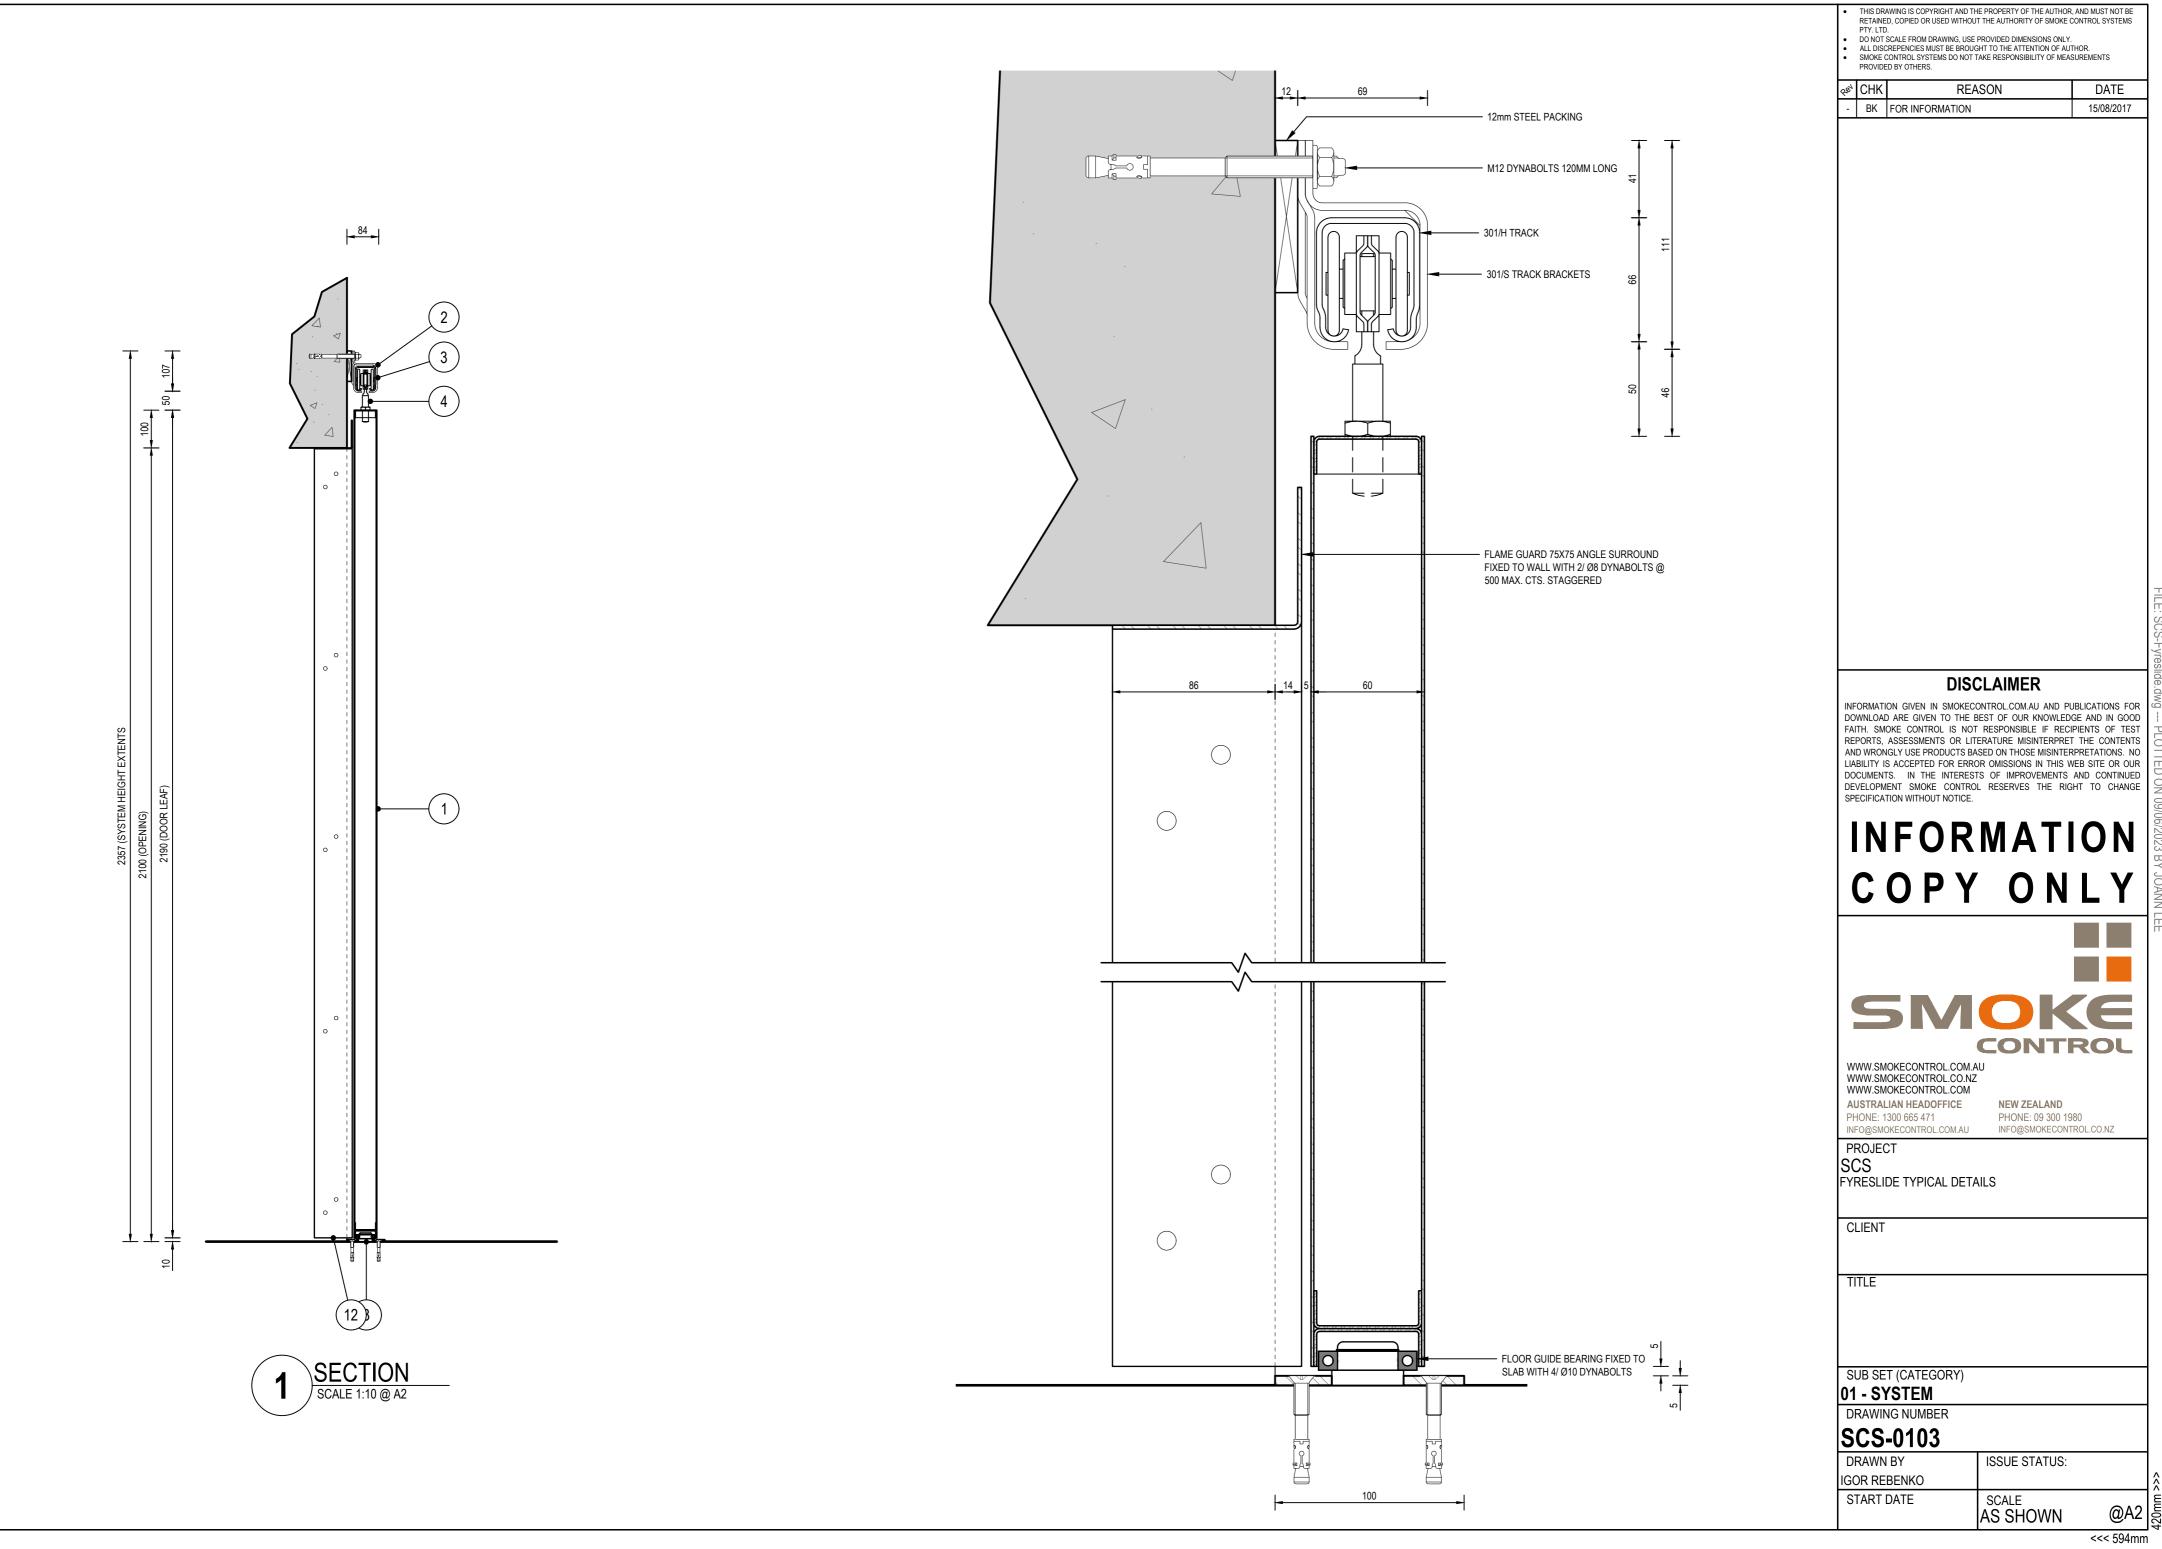

SCALE 1:2 @ A2

END DETAIL
SCALE 1:2 @ A2

STOP DETAIL
SCALE 1:2 @ A2

- THIS DRAWING IS COPYRIGHT AND THE PROPERTY OF THE AUTHOR, AND MUST NOT BE RETAINED, COPIED OR USED WITHOUT THE AUTHORITY OF SMOKE CONTROL SYSTEMS
- DO NOT SCALE FROM DRAWING, USE PROVIDED DIMENSIONS ONLY.
  ALL DISCREPENCIES MUST BE BROUGHT TO THE ATTENTION OF AUTHOR.
  SMOKE CONTROL SYSTEMS DO NOT TAKE RESPONSIBILITY OF MEASUREMENTS PROVIDED BY OTHERS.

| δ <sub>6η</sub> | CHK | REASON      | DATE       |
|-----------------|-----|-------------|------------|
| -               | BK  | INFORMATION | 15/08/2017 |

## **DISCLAIMER**

INFORMATION GIVEN IN SMOKECONTROL.COM.AU AND PUBLICATIONS FOR DOWNLOAD ARE GIVEN TO THE BEST OF OUR KNOWLEDGE AND IN GOOD FAITH. SMOKE CONTROL IS NOT RESPONSIBLE IF RECIPIENTS OF TEST REPORTS, ASSESSMENTS OR LITERATURE MISINTERPRET THE CONTENTS AND WRONGLY USE PRODUCTS BASED ON THOSE MISINTERPRETATIONS. NO LIABILITY IS ACCEPTED FOR ERROR OMISSIONS IN THIS WEB SITE OR OUR  $\,$ DOCUMENTS. IN THE INTERESTS OF IMPROVEMENTS AND CONTINUED DEVELOPMENT SMOKE CONTROL RESERVES THE RIGHT TO CHANGE SPECIFICATION WITHOUT NOTICE.

## INFORMATION COPY ONLY

WWW.SMOKECONTROL.COM.AU WWW.SMOKECONTROL.CO.NZ WWW.SMOKECONTROL.COM

AUSTRALIAN HEADOFFICE PHONE: 1300 665 471 INFO@SMOKECONTROL.COM.AU

PHONE: 09 300 1980 INFO@SMOKECONTROL.CO.NZ

FYRESLIDE TYPICAL DETAILS

PROJECT

CLIENT

TITLE

SUB SET (CATEGORY) 01 - SYSTEM

DRAWING NUMBER

SCS-0102

DRAWN BY ISSUE STATUS: IGOR REBENKO

START DATE SCALE AS SHOWN

@A2 Img <<< 594mm