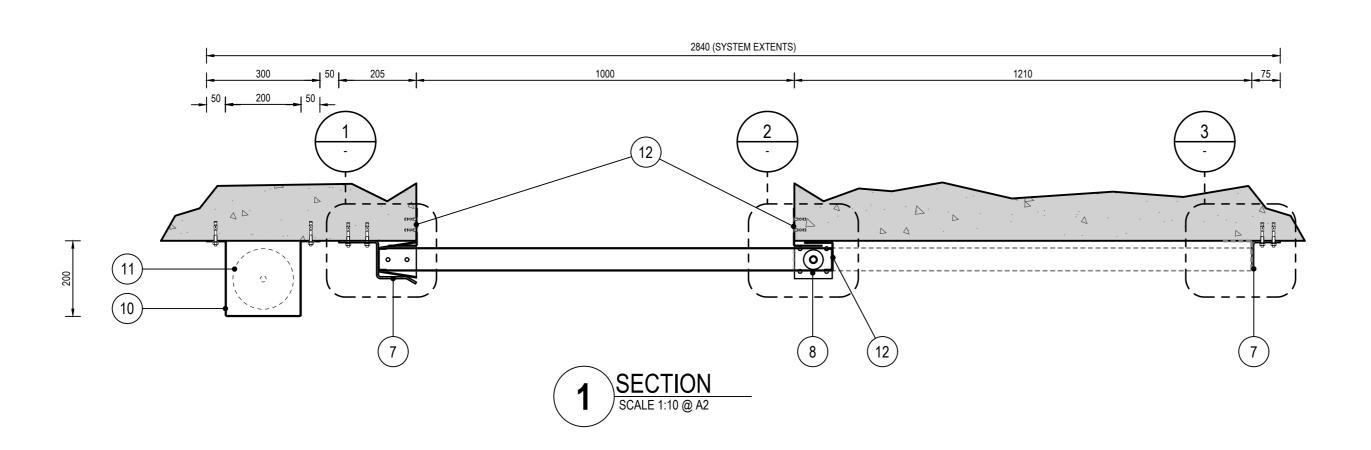

SCALE 1:2 @ A2

END DETAIL
SCALE 1:2 @ A2

STOP DETAIL
SCALE 1:2 @ A2

- THIS DRAWING IS COPYRIGHT AND THE PROPERTY OF THE AUTHOR, AND MUST NOT BE RETAINED, COPIED OR USED WITHOUT THE AUTHORITY OF SMOKE CONTROL SYSTEMS
- DO NOT SCALE FROM DRAWING, USE PROVIDED DIMENSIONS ONLY.
  ALL DISCREPENCIES MUST BE BROUGHT TO THE ATTENTION OF AUTHOR.
  SMOKE CONTROL SYSTEMS DO NOT TAKE RESPONSIBILITY OF MEASUREMENTS PROVIDED BY OTHERS.