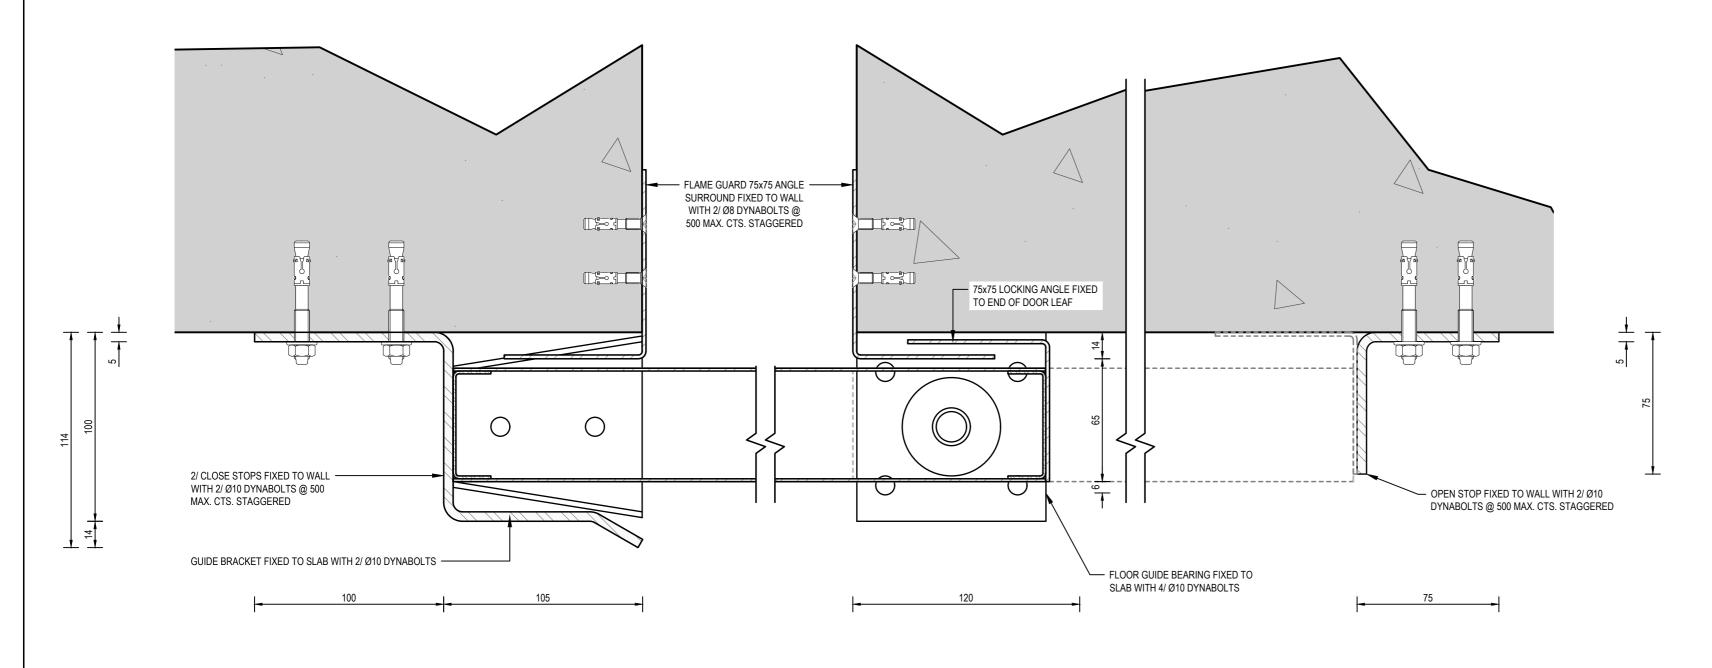

SCALE 1:2 @ A2

END DETAIL
SCALE 1:2 @ A2

STOP DETAIL
SCALE 1:2 @ A2

- THIS DRAWING IS COPYRIGHT AND THE PROPERTY OF THE AUTHOR, AND MUST NOT BE RETAINED, COPIED OR USED WITHOUT THE AUTHORITY OF SMOKE CONTROL SYSTEMS
- DO NOT SCALE FROM DRAWING, USE PROVIDED DIMENSIONS ONLY.
  ALL DISCREPENCIES MUST BE BROUGHT TO THE ATTENTION OF AUTHOR.
  SMOKE CONTROL SYSTEMS DO NOT TAKE RESPONSIBILITY OF MEASUREMENTS PROVIDED BY OTHERS.