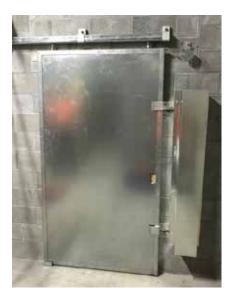

-/120/30 SLIDING FIRE DOOR

Smoke Control's sliding doors are constructed from galvanised steel with fire resistant filling, and come complete with all associated hardware for manual operation.

Sliding Fire Doors are used mainly in shopping centres, multi storey car parks, warehouses, tunnels and other industrial facilities.

## FYRESLIDE -/120/30 Sliding Fire Door

#### **CHARACTERISTICS**

- single or double leaf, as well as multi segment (or 'telescopic')
- for internal use only
- supplied with guide rail, slide mechanism and grip
- installation to lintel (standard) or ceiling
- maximum door sizes, large enough to meet the requirements of demanding designers and building codes
- an innovative door guiding system is used with an electromagnetic closing speed controller, which guarantees long lasting reliability and safety of use.